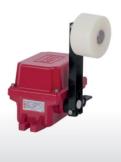

#### Lever Belt Misalignment Switches

If the conveyor belt slips out of alignment, it closes the conveyor and the machine ensures your plant safety.

- Bmc composite and aluminum cast body It gives contact in two stages.
- ▶ 15 ° alarm and 35 ° system shutdown is provided.
- There is a manual reset option.
- ATEX II2D IIIC
- ▶ IP68
- ▶ Temperature Rating -55°C ... 100°C
- Bus security interface