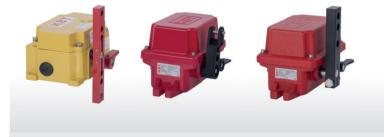

#### Lever Belt Misalignment Switches

If the conveyor belt slips out of alignment, it closes the conveyor and the machine ensures your plant safety.

- Bmc composite and aluminum cast body It gives contact in two stages.
- ▶ 15 ° alarm and 35 ° system shutdown is provided.
- There is a manual reset option.
- ATEX II2D IIIC
- ▶ IP68
- ▶ Temperature Rating -55°C ... 100°C
- Bus security interface