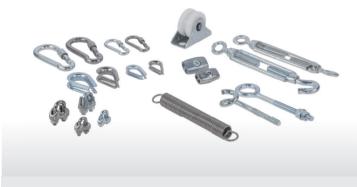

## Accessories for Pull Cord Emergency Switch

## Bus Security Interface

Speed Sensor

Accessories, are necessary for mounting of Pull Cord Emergency Switch and integrate products.

- Red PVC coated, 5 and 7 mm diameter insulated steel rope
- Turnbuckles, Tension Spring, Cable clamp, Rope eyelet, carrying hook
- All products are made of corrosion resistant material.
- DIN 741, CE EN362, TS EN620