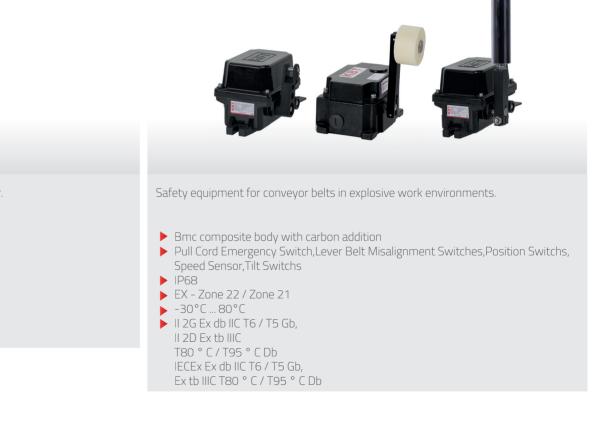

## Heavy Industry Solutions

- ▶ Pull Cord Emergency Switch Speed sensor Danger Zone Exproof Area ▶ Lever Belt Misalignment Switches Bus Security Interface Position Switch ▶ Tilt Switch

#### Position Switchs

It is used to stop conveyors in emergency situations for machine and personnel safety.

- Bmc composite and aluminum cast body
- Movement mounting possibility as One-way and two-way
- ATEX II2D IIIC
- ▶ IP68
- ▶ Temperature Rating -55°C ...100°C
- Bus security interface
- Alarm, light and siren alert can be added.

If the conveyor belt slips out of alignment, it closes the conveyor and the machine ensures your plant safety.

- Bmc composite and aluminum cast body It gives contact in two stages.
- ▶ 15 ° alarm and 35 ° system shutdown is provided.
- There is a manual reset option.
- ATEX II2D IIIC
- ▶ IP68
- ▶ Temperature Rating -55°C ... 100°C
- Bus security interface

It is used for position tracking on the conveyor belt.

- Bmc composite and aluminum cast body
- ▶ EN 60947 EN 60204 EN 60204
- ATEX II2D IIIC
- ▶ IP68
- ▶ Temperature Rating -55°C ...100°C
- Bus security interface