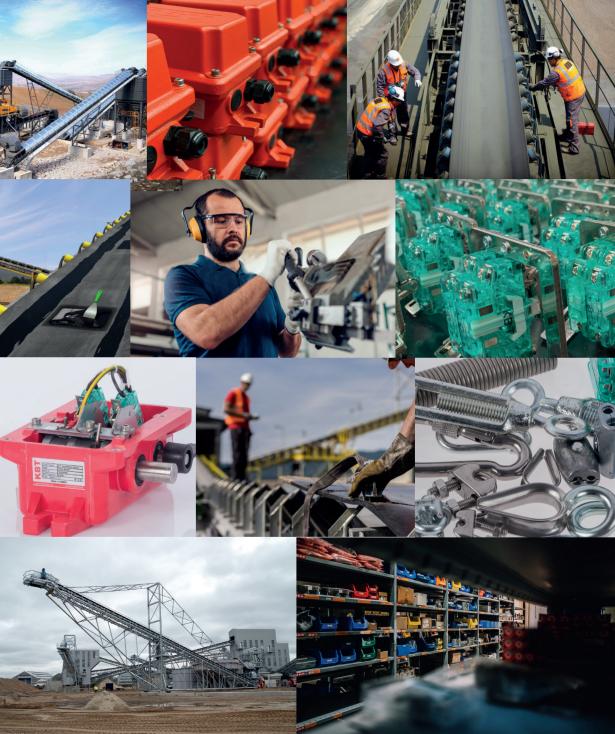

## Heavy Industry Solutions

- ▶ Pull Cord Emergency Switch Speed sensor Danger Zone Exproof Area ▶ Lever Belt Misalignment Switches Bus Security Interface Position Switch ▶ Tilt Switch

#### Pull Cord Emergency Switch

#### Lever Belt Misalignment Switches

#### Position Switchs

It is used to stop conveyors in emergency situations for machine and personnel safety.

- Bmc composite and aluminum cast body
- Movement mounting possibility as One-way and two-way
- ATEX II2D IIIC
- ▶ IP68
- ▶ Temperature Rating -55°C ...100°C
- Bus security interface
- Alarm, light and siren alert can be added.

## Accessories for Pull Cord Emergency Switch

## Bus Security Interface

Speed Sensor

Accessories, are necessary for mounting of Pull Cord Emergency Switch and integrate products.

- Red PVC coated, 5 and 7 mm diameter insulated steel rope
- Turnbuckles, Tension Spring, Cable clamp, Rope eyelet, carrying hook
- All products are made of corrosion resistant material.
- DIN 741, CE EN362, TS EN620