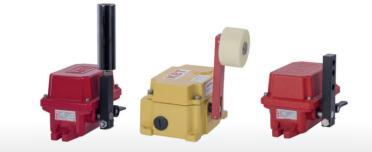

## Heavy Industry Solutions

- ▶ Pull Cord Emergency Switch Speed sensor Danger Zone Exproof Area ▶ Lever Belt Misalignment Switches Bus Security Interface Position Switch ▶ Tilt Switch

#### Pull Cord Emergency Switch

#### Lever Belt Misalignment Switches

#### Position Switchs

It is used to stop conveyors in emergency situations for machine and personnel safety.

- Bmc composite and aluminum cast body
- Movement mounting possibility as One-way and two-way
- ATEX II2D IIIC
- ▶ IP68
- ▶ Temperature Rating -55°C ...100°C
- Bus security interface
- Alarm, light and siren alert can be added.