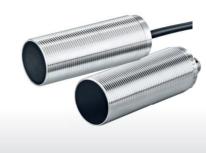

It is used to observe the speed and distance of the conveyor.

- Inductive or magnetic sensor principle
- Stainless steel body
- ▶ -20°C...60°C
- Miniature size
- ▶ II 3D Ex to IIIC T80°C Do X

Detaylı bilgi için ürün kataloğumuzu inceleyiniz.