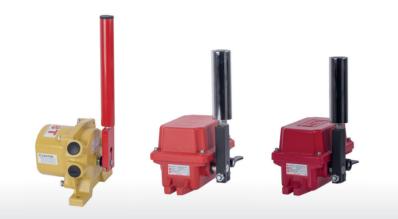

#### Pull Cord Emergency Switch

#### Position Switchs

It is used to stop conveyors in emergency situations for machine and personnel safety.

- Bmc composite and aluminum cast body
- Movement mounting possibility as One-way and two-way
- ATEX II2D IIIC
- ▶ IP68
- ▶ Temperature Rating -55°C ...100°C
- Bus security interface
- Alarm, light and siren alert can be added.

It is used for position tracking on the conveyor belt.

- Bmc composite and aluminum cast body
- ▶ EN 60947 EN 60204 EN 60204
- ATEX II2D IIIC
- ▶ IP68
- ▶ Temperature Rating -55°C ...100°C
- Bus security interface