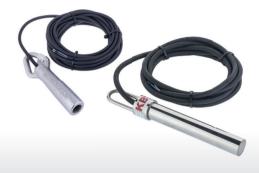

#### Pull Cord Emergency Switch

#### Position Switchs

It is used to stop conveyors in emergency situations for machine and personnel safety.

- Bmc composite and aluminum cast body
- Movement mounting possibility as One-way and two-way
- ATEX II2D IIIC
- ▶ IP68
- ▶ Temperature Rating -55°C ...100°C
- Bus security interface
- Alarm, light and siren alert can be added.