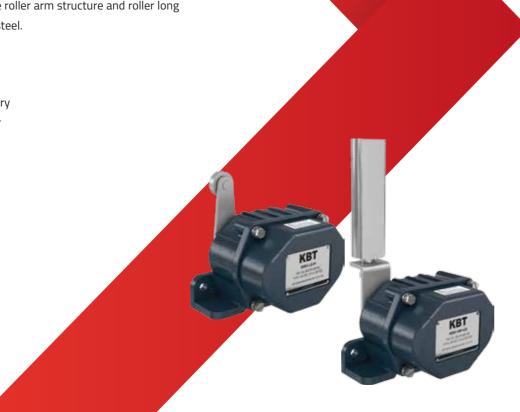

## **TPR22 Series** Product Types and Features

**TPR22-BM SERIES** 

#### **TPR22** SERIES

TPR22 series has BMC composite enclosure. TPR22 series is resistant to heavy conditions and is not affected by corrosion. All the mechanical parts inside of this product are made of aluminum casting and stainless steel material.It is offered to customers with a cost advantage compared to the market. The product enclosure structure has IP68 protection class and full performance operation is provided for extremely dusty environments.

#### Cement Plants

- Mining Industry
- Fertilizer Industry

Oil Gas Industry

TPR22-BM series is mounted on the right and left sides of the conveyor belt. These products are security components that give an alarm or stop the conveyor systems in order to detect the position in case of belt slippage.