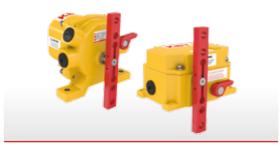

#### Cement Plants

- Mining Industry
- Fertilizer Industry

Oil Gas Industry

TPR22-BM series is mounted on the right and left sides of the conveyor belt. These products are security components that give an alarm or stop the conveyor systems in order to detect the position in case of belt slippage.

#### NSR22-BM SERIES

NSR22-BM series is mounted on the right and left sides of the conveyor belt. These products are security components that give an alarm or stop the conveyor systems in order to detect the position in case of belt slippage.