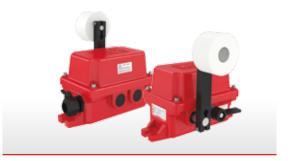

# NSR22 Series Product Types and Features

#### **NSR22** SERIES

NSR22 Series has a cast enclosure structure. NSR22 series is resistant to all heavy conditions and impacts. The internal mechanical parts of this product are made of aluminum casting and stainless steel. It has IP67 protection class. Full performance operation has been provided for environments with conveyor belts carrying stones and hard materials.

#### NSR22-BM SERIES

NSR22-BM series is mounted on the right and left sides of the conveyor belt. These products are security components that give an alarm or stop the conveyor systems in order to detect the position in case of belt slippage.