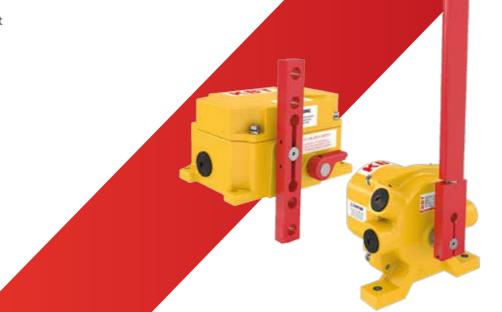

#### Cement Plants

- Mining Industry
- Fertilizer Industry

Oil Gas Industry

TPR22-BM series is mounted on the right and left sides of the conveyor belt. These products are security components that give an alarm or stop the conveyor systems in order to detect the position in case of belt slippage.

#### NSR22-BM SERIES

NSR22-BM series is mounted on the right and left sides of the conveyor belt. These products are security components that give an alarm or stop the conveyor systems in order to detect the position in case of belt slippage.