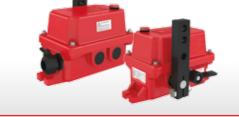

# **TPR22-EX Series** Product Types and Features

#### **TPR22-EX** SERIES

This product, which has all the features of the TPR 22 Series, is specially produced for explosive dust and gaseous environments.

#### **TPR22-BM-EX SERIES**

These products, which are mounted on the right and left sides of the conveyor belt in explosive environments, are conveyor safety components that give an alarm to detect the position of the belt or stop the conveyor systems.