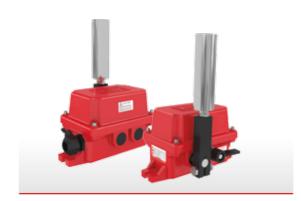

## **TPR22 Series** Product Types and Features

**TPR22-BM SERIES** 

#### **TPR22** SERIES

TPR22 series has BMC composite enclosure. TPR22 series is resistant to heavy conditions and is not affected by corrosion. All the mechanical parts inside of this product are made of aluminum casting and stainless steel material.It is offered to customers with a cost advantage compared to the market. The product enclosure structure has IP68 protection class and full performance operation is provided for extremely dusty environments.

#### Cement Plants

- Mining Industry
- Fertilizer Industry

Oil Gas Industry

TPR22-BM series is mounted on the right and left sides of the conveyor belt. These products are security components that give an alarm or stop the conveyor systems in order to detect the position in case of belt slippage.