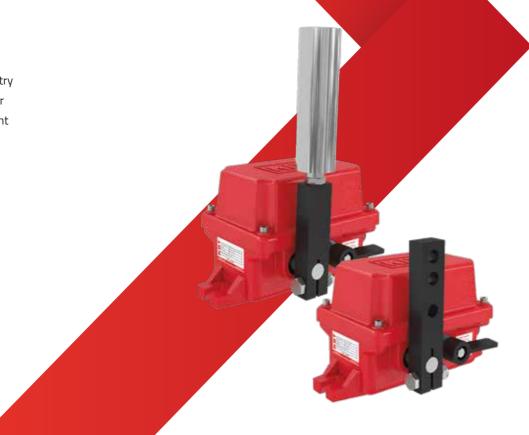

#### **TPR22-PS SERIES**

The products are mounted on the belt with the steel rope pulled parallel to the conveyor belt. When the operator pulls the rope at any point, the system is stopped or an alarm is provided.

The position switch is used to monitor the position of the heavy moving mechanism of the tension mechanism or conveyor belt systems.

- 2x50 m Right Left Rope Connection Distance
- 3NO / 3NC Snap Action Contact Structure
- IP 68 Protection Class
- CE, EAC Certificates
- Optional Signal Lamp
- Easy Installation