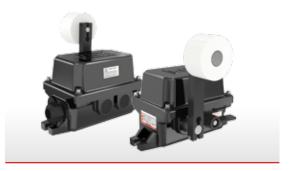

## **TPR22 Series** Product Types and Features

**TPR22-BM SERIES** 

#### **TPR22** SERIES

TPR22 series has BMC composite enclosure. TPR22 series is resistant to heavy conditions and is not affected by corrosion. All the mechanical parts inside of this product are made of aluminum casting and stainless steel material.It is offered to customers with a cost advantage compared to the market. The product enclosure structure has IP68 protection class and full performance operation is provided for extremely dusty environments.