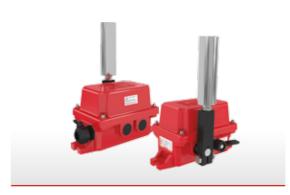

## **TPR22 Series** Product Types and Features

**TPR22-BM SERIES** 

#### **TPR22** SERIES

TPR22 series has BMC composite enclosure. TPR22 series is resistant to heavy conditions and is not affected by corrosion. All the mechanical parts inside of this product are made of aluminum casting and stainless steel material.It is offered to customers with a cost advantage compared to the market. The product enclosure structure has IP68 protection class and full performance operation is provided for extremely dusty environments.

#### Cement Plants

- Mining Industry
- Fertilizer Industry

Oil Gas Industry

TPR22-BM series is mounted on the right and left sides of the conveyor belt. These products are security components that give an alarm or stop the conveyor systems in order to detect the position in case of belt slippage.