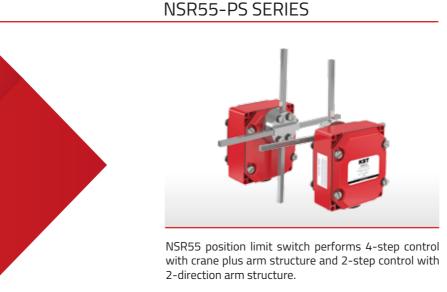

# NSR55-BM, TPR55-BM, NSR75-PR

Product Types and Features

NSR55-BM SERIES

#### NSR55-BM, TPR55-BM, NSR75-PR SERIES

#### NSR55-BM

It is suitable for use in conveyor belt systems with its NSR55 roller arm tube. With its metal body, it is resistant to outdoor and heavy conditions. The product is used in smaller and indoor bands. It can give control at different angles. NSR55-BM series products do not require maintenance.