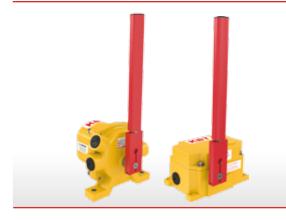

#### **TPR22-PS SERIES**

The products are mounted on the belt with the steel rope pulled parallel to the conveyor belt. When the operator pulls the rope at any point, the system is stopped or an alarm is provided.

#### NSR22-PS SERIES

NSR22-PR is mounted on the belt with the steel rope pulled parallel to the conveyor belt. When the operator pulls the rope at any point, the system is stopped or an alarm is provided.