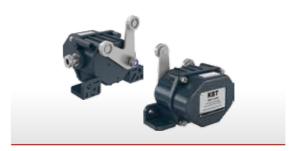

# NSR22 Series Product Types and Features

#### **NSR22** SERIES

NSR22 Series has a cast enclosure structure. NSR22 series is resistant to all heavy conditions and impacts. The internal mechanical parts of this product are made of aluminum casting and stainless steel. It has IP67 protection class. Full performance operation has been provided for environments with conveyor belts carrying stones and hard materials.

#### NSR22-BM SERIES

NSR22-BM series is mounted on the right and left sides of the conveyor belt. These products are security components that give an alarm or stop the conveyor systems in order to detect the position in case of belt slippage.