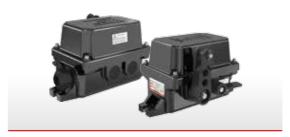

# **TPR22-EX Series** Product Types and Features

#### **TPR22-EX** SERIES

This product, which has all the features of the TPR 22 Series, is specially produced for explosive dust and gaseous environments.

#### **TPR22-BM-EX SERIES**

These products, which are mounted on the right and left sides of the conveyor belt in explosive environments, are conveyor safety components that give an alarm to detect the position of the belt or stop the conveyor systems.