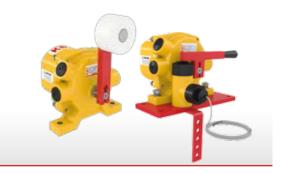

#### Cement Plants

- Mining Industry
- Fertilizer Industry

Oil Gas Industry

TPR22-BM series is mounted on the right and left sides of the conveyor belt. These products are security components that give an alarm or stop the conveyor systems in order to detect the position in case of belt slippage.

#### **TPR22-PS SERIES**

The products are mounted on the belt with the steel rope pulled parallel to the conveyor belt. When the operator pulls the rope at any point, the system is stopped or an alarm is provided.