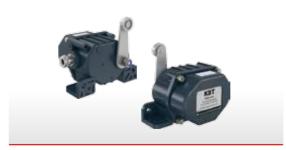

# **TPR22-EX Series** Product Types and Features

#### **TPR22-EX** SERIES

This product, which has all the features of the TPR 22 Series, is specially produced for explosive dust and gaseous environments.

#### **TPR22-BM-EX SERIES**

These products, which are mounted on the right and left sides of the conveyor belt in explosive environments, are conveyor safety components that give an alarm to detect the position of the belt or stop the conveyor systems.