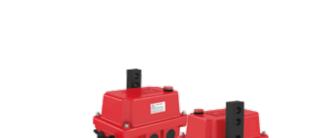

## **TPR22 Series** Product Types and Features

**TPR22-BM SERIES** 

#### **TPR22** SERIES

TPR22 series has BMC composite enclosure. TPR22 series is resistant to heavy conditions and is not affected by corrosion. All the mechanical parts inside of this product are made of aluminum casting and stainless steel material.It is offered to customers with a cost advantage compared to the market. The product enclosure structure has IP68 protection class and full performance operation is provided for extremely dusty environments.

#### Cement Plants

- Mining Industry
- Fertilizer Industry

Oil Gas Industry

TPR22-BM series is mounted on the right and left sides of the conveyor belt. These products are security components that give an alarm or stop the conveyor systems in order to detect the position in case of belt slippage.