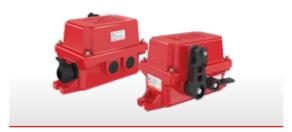

# **TPR22-EX Series** Product Types and Features

#### **TPR22-EX** SERIES

This product, which has all the features of the TPR 22 Series, is specially produced for explosive dust and gaseous environments.

#### **TPR22-BM-EX SERIES**

These products, which are mounted on the right and left sides of the conveyor belt in explosive environments, are conveyor safety components that give an alarm to detect the position of the belt or stop the conveyor systems.