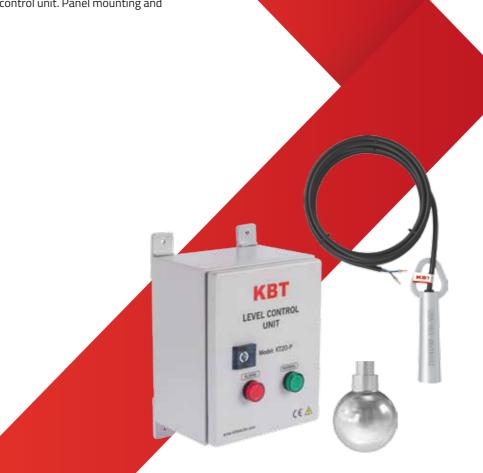

#### **Tilt Switch Accessory**

Various accessories are used to facilitate the use of the tilt switch control system and to provide solutions for different applications. Accessories can be mounted directly on the product. PLC connection is made without being obliged to the control unit. Panel mounting and panel type control unit is available upon request.

## CONTROL PANEL

KT25-DIN Mounting Type KT20-P Panel Type

- 115/230 VAC, 50/60 HZ
- (2)SPDT-10Amp@115/230VAC, 7Amp@30VDC non-inductive
   (1) NO-2Amp@115/230VAC,3Amp@20VDC
   KT25-DIN (1) NO—2 Amp@115/230 VAC, 3 Amp@24VDC
- It can be set to 1,2,4 and 6 seconds
- Tempreature All Models -40°C (-40°F) +50°C (+122°F)
- Protection KT20-P IP65 (NEMA 4)
- KT25-DIM IP20 (NEMA 1)