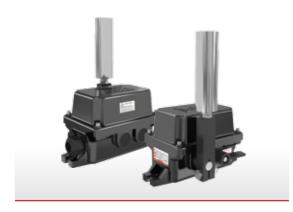

## **TPR22 Series** Product Types and Features

**TPR22-BM SERIES** 

#### **TPR22** SERIES

TPR22 series has BMC composite enclosure. TPR22 series is resistant to heavy conditions and is not affected by corrosion. All the mechanical parts inside of this product are made of aluminum casting and stainless steel material.It is offered to customers with a cost advantage compared to the market. The product enclosure structure has IP68 protection class and full performance operation is provided for extremely dusty environments.

#### Cement Plants

- Mining Industry
- Fertilizer Industry

Oil Gas Industry

TPR22-BM series is mounted on the right and left sides of the conveyor belt. These products are security components that give an alarm or stop the conveyor systems in order to detect the position in case of belt slippage.