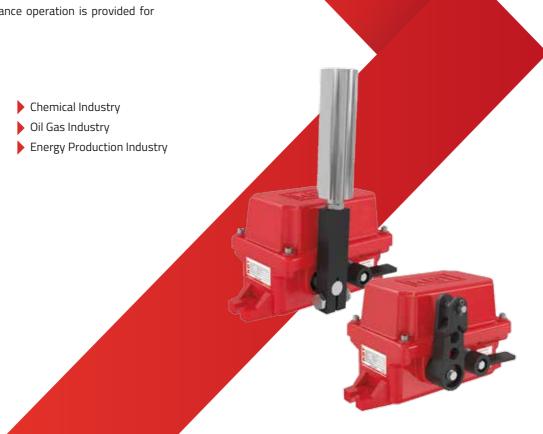

#### Important Usage Areas;

- Cement Plants
- Mining Industry
- Fertilizer Plants

- Chemical Industry Oil Gas Industry
- Energy Production Industry

Composite Enclosure Protection Class

Impact Resistant

Ex-proof . Area

#### **TPR22-EX** SERIES

This product, which has all the features of the TPR 22 Series, is specially produced for explosive dust and gaseous environments.

#### **TPR22** SERIES

TPR22 series has BMC composite enclosure. TPR22 series is resistant to heavy conditions and is not affected by corrosion. All the mechanical parts inside of this product are made of aluminum casting and stainless steel material.It is offered to customers with a cost advantage compared to the market. The product enclosure structure has IP68 protection class and full performance operation is provided for extremely dusty environments.