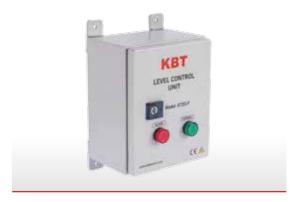

## CONTROL PANEL

KT25-DIN Mounting Type KT20-P Panel Type

- 115/230 VAC, 50/60 HZ
- (2)SPDT-10Amp@115/230VAC, 7Amp@30VDC non-inductive
   (1) NO-2Amp@115/230VAC,3Amp@20VDC
   KT25-DIN (1) NO—2 Amp@115/230 VAC, 3 Amp@24VDC
- It can be set to 1,2,4 and 6 seconds
- Tempreature All Models -40°C (-40°F) +50°C (+122°F)
- Protection KT20-P IP65 (NEMA 4)
- KT25-DIM IP20 (NEMA 1)