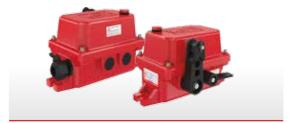

# NSR22 Series Product Types and Features

#### **NSR22** SERIES

NSR22 Series has a cast enclosure structure. NSR22 series is resistant to all heavy conditions and impacts. The internal mechanical parts of this product are made of aluminum casting and stainless steel. It has IP67 protection class. Full performance operation has been provided for environments with conveyor belts carrying stones and hard materials.

#### NSR22-BM SERIES

NSR22-BM series is mounted on the right and left sides of the conveyor belt. These products are security components that give an alarm or stop the conveyor systems in order to detect the position in case of belt slippage.