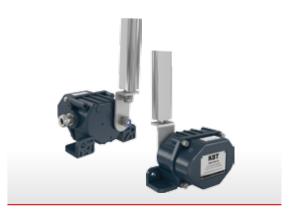

## **TPR22 Series** Product Types and Features

**TPR22-BM SERIES** 

#### **TPR22** SERIES

TPR22 series has BMC composite enclosure. TPR22 series is resistant to heavy conditions and is not affected by corrosion. All the mechanical parts inside of this product are made of aluminum casting and stainless steel material.It is offered to customers with a cost advantage compared to the market. The product enclosure structure has IP68 protection class and full performance operation is provided for extremely dusty environments.

#### Cement Plants

- Mining Industry
- Fertilizer Industry

Oil Gas Industry

TPR22-BM series is mounted on the right and left sides of the conveyor belt. These products are security components that give an alarm or stop the conveyor systems in order to detect the position in case of belt slippage.