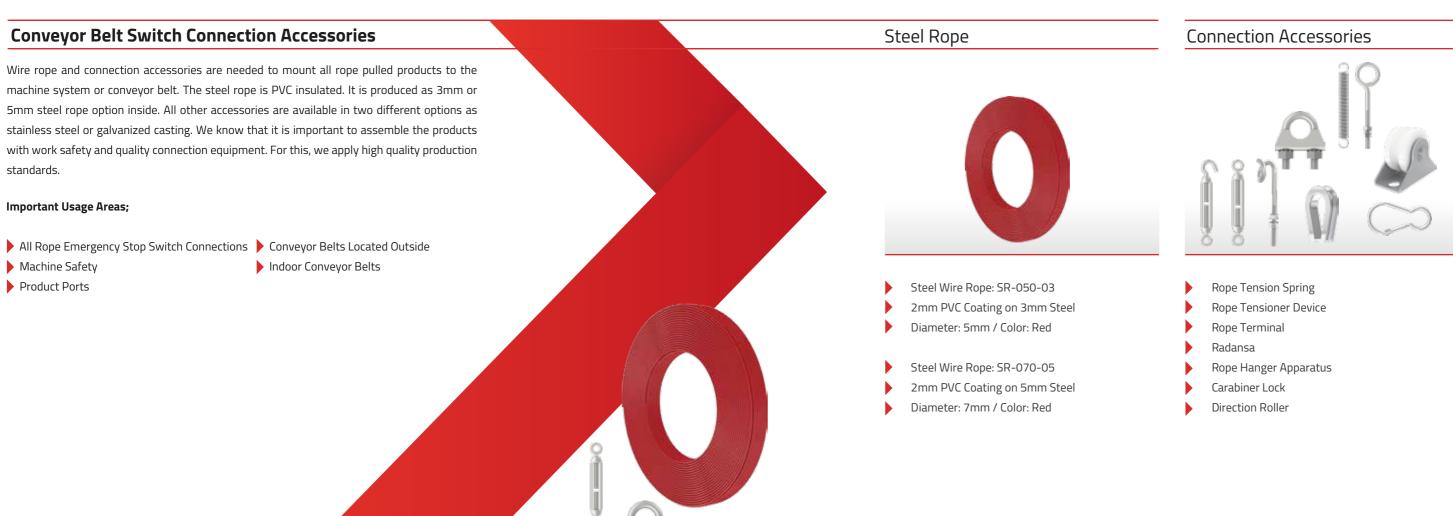

### **Connection Accessories** Product Types and Features

### **Connection Feet**

TPR 22-NSR 22 / PR Series Mounting Plate TPR 22-NSR 22 / BM Series Mounting Plate TPR22-NSR22-PR-BM / Four Hole Mounting Brackets