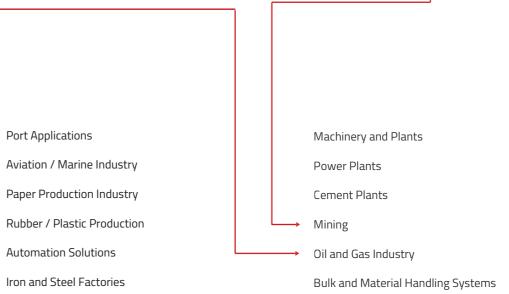

"

Port Applications

# Heavy Industry Solutions

| Pull | Cord | Emergency | Switch |
|------|------|-----------|--------|
|      |      | 0 0       |        |

- Speed Sensor
- Lever Belt Misalignment Switches
- Position Switch

Danger Zone Exproof AreaBus Security Interface

Tilt Switch

" With the pleasure of seeing that our works is permanent, We continue our way by increasing our speed. "

www.kbtelektrik.com / info@kbtelektrik.com