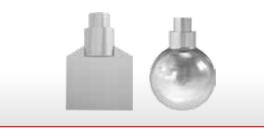

- Float Ball for CB-39 Series:KCT601 Float Ball for SS-43 Series:KCT602 Flat Paddle for CB-39 Series:KCT101
- Flat Paddle for SS-43 Series:KCT102