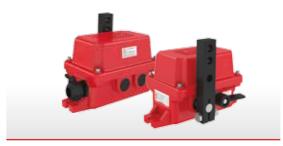

# **TPR22-EX Series** Product Types and Features

#### **TPR22-EX** SERIES

This product, which has all the features of the TPR 22 Series, is specially produced for explosive dust and gaseous environments.

#### **TPR22-BM-EX SERIES**

These products, which are mounted on the right and left sides of the conveyor belt in explosive environments, are conveyor safety components that give an alarm to detect the position of the belt or stop the conveyor systems.