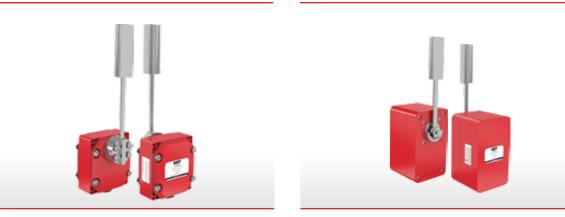

# **TPR22-EX Series** Product Types and Features

#### **TPR22-EX** SERIES

This product, which has all the features of the TPR 22 Series, is specially produced for explosive dust and gaseous environments.

#### **TPR22-BM-EX SERIES**

These products, which are mounted on the right and left sides of the conveyor belt in explosive environments, are conveyor safety components that give an alarm to detect the position of the belt or stop the conveyor systems.