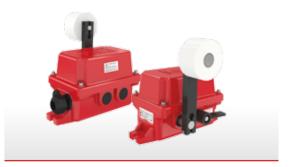

#### **TPR22-PR SERIES**

#### **TPR22-PS SERIES**

The products are mounted on the belt with the steel rope pulled parallel to the conveyor belt. When the operator pulls the rope at any point, the system is stopped or an alarm is provided.

The position switch is used to monitor the position of the heavy moving mechanism of the tension mechanism or conveyor belt systems.

- 2x50 m Right Left Rope Connection Distance
- 3NO / 3NC Snap Action Contact Structure
- IP 68 Protection Class
- CE, EAC Certificates
- Optional Signal Lamp
- Easy Installation