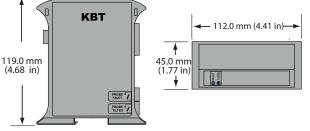

## **Technicial Specifications**

| lead                           |
|--------------------------------|
|                                |
|                                |
|                                |
| ÷                              |
| ree                            |
|                                |
|                                |
| ÷                              |
|                                |
| able Protection Steel Tubing   |
|                                |
| - Cable Protection Spiral Pipe |
|                                |
| +++                            |