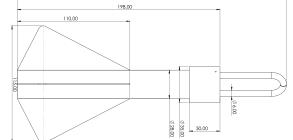

## **Technicial Specifications**

| lead                           |
|--------------------------------|
|                                |
|                                |
|                                |
| ÷                              |
| ree                            |
|                                |
|                                |
| ÷                              |
|                                |
| able Protection Steel Tubing   |
|                                |
| - Cable Protection Spiral Pipe |
|                                |
| +++                            |