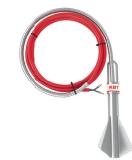

## Cable length 3.3

SS-55C1 Protection Cable Tilt Switch

SS-55 Unprotected Cable Tilt Switch 263.00

SS-55HTC2 High Temperature Resistance Cable Protection

\_\_\_\_\_ Tilt Switch

www.kbtelektrik.com

Д

www.kbtelektrik.com