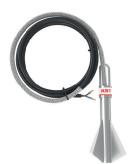

## Cable length 3.3

SS-55C1 Protection Cable Tilt Switch

SS-55 Unprotected Cable Tilt Switch 263.00

SS-55HTC2 High Temperature Resistance Cable Protection

\_\_\_\_\_ Tilt Switch

www.kbtelektrik.com

Д

www.kbtelektrik.com