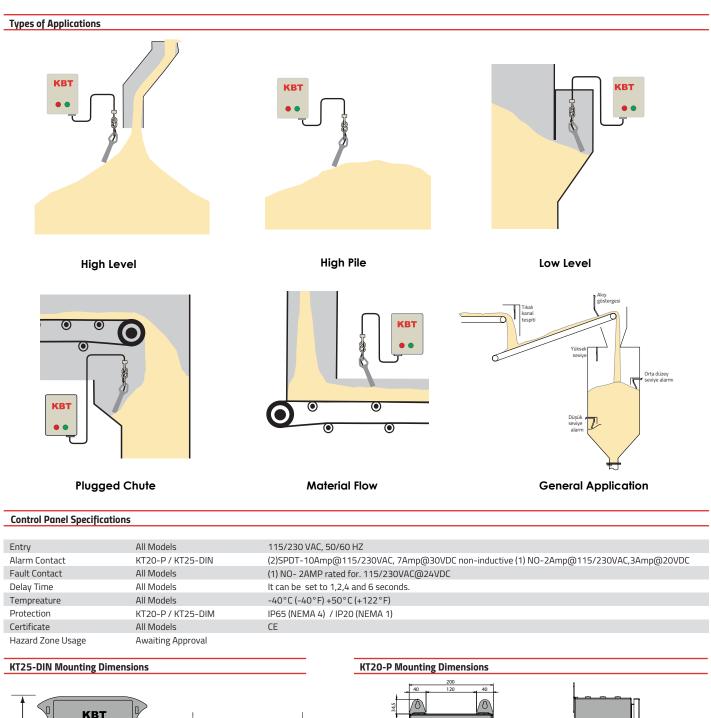

| Features                                | Application                                                                   |
|-----------------------------------------|-------------------------------------------------------------------------------|
| Weight : 0,45                           | High level control for silos and feed hoppers (dry bulk materials or liquids) |
| Protection Class : IP68                 | Flow / no-flow detector                                                       |
| Certificate : CE                        | Plugged chute detector                                                        |
| Contact Values : 12,5A - 120VAC / 5 ohm | Belt tracking indication                                                      |