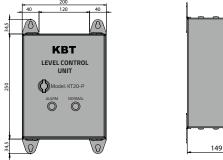

## **Technicial Specifications**

| lead                           |
|--------------------------------|
|                                |
|                                |
|                                |
| ÷                              |
| ree                            |
|                                |
|                                |
| ÷                              |
|                                |
| able Protection Steel Tubing   |
|                                |
| - Cable Protection Spiral Pipe |
|                                |
| +++                            |