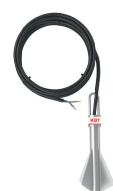

## Cable length 3.3

SS-55C1 Protection Cable Tilt Switch

SS-55 Unprotected Cable Tilt Switch 263.00

SS-55HTC2 High Temperature Resistance Cable Protection

\_\_\_\_\_ Tilt Switch

www.kbtelektrik.com

Д

www.kbtelektrik.com